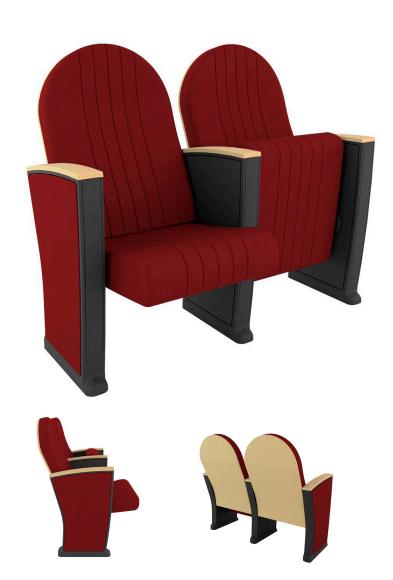

## **MOZART PLUS**

#### TECHNICAL SPECIFICATIONS

Dimensions: 55 - 57 cm seat centres

52 cm depth 95 cm height

Backrest: Cold moulded polyurethane foam, which wraps an

injected polypropylene frame completely. It is later upholstered by means of a fabric cover, everything is protected by laminated 3D finish with LYF systemor by wood. Polyurethane density 55 Kg/m³.

Seat: Cold moulded polyurethane foam, which wraps an

injected polypropylene frame completely. It is later upholstered by means of a fabric cover. The seat pan folds by means of an automatic noiseless maintenance-free double spring. Polyurethane

density 65 Kg/m<sup>3</sup>.

Side panel: Texturized injected polypropylene, 70mm. End row

panels completely upholstered. Optional by LYF system or wood. Concealed floor fixation system.

Armrest: Rectangular texturized injected polypropylene by

laminated 3D finish with LYF system. Optional by

injected polypropylene or wood.

Volume: 0.13 m<sup>3</sup>

Weight: 17.50 Kg not assembled

Euro Seating reserves the right to modify the dimensions and characteristics without prior notice. All dimensions and specifications are given for information purposes only.