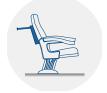

s maintenance-free double spring. Polyurethane

density 65 Kg/m<sup>3</sup>.

Side panel: Texturized injected polypropylene, 70mm. End row

panels completely upholstered. Optional by LYF system or wood. Concealed floor fixation system.

Armrest: Rectangular texturized injected polypropylene by

laminated 3D finish with LYF system. Optional by

injected polypropylene or wood.

Volume: 0.13 m<sup>3</sup>

Weight: 17.50 Kg not assembled

Euro Seating reserves the right to modify the dimensions and characteristics without prior notice. All dimensions and specifications are given for information purposes only.



# **MOZART PLUS**



### **OPTIONS**



Fixation to the floor



Embroidered logo



Slope



Row labels



Movable seat





Seating numbering



**Ref 975** (more upright backrest)



Desk

### **CERTIFICATES**

BS 5852:2006 BS-EN 1021-1:2006 CAL TB 117-2013, SECTION 1 UNE 23.727-90 1R (M1)

UNE-EN 1021-1:2006 / UNE-EN 1021-2:2006 BS 5852:1979 Parte 1

**Fabrics** Fire barrier Foam Seat













Euro Seating reserves the right to modify the dimensions and characteristics without prior notice. All dimensions and specifications are given for information purposes only.

Tip-up seat