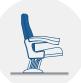

#### TECHNICAL SPECIFICATIONS

Dimensions: 55 - 57 cm seat centres

52 cm depth 95 cm height

Backrest: Cold moulded polyurethane foam, which wraps an

injected polypropylene frame completely. It is later upholstered by means of a fabric cover, everything is protected by laminated 3D finish with LYF systemor by wood. Polyurethane density 55 Kg/m³.

Seat: Cold moulded polyurethane foam, which wraps an

injected polypropylene frame completely. It is later upholstered by means of a fabric cover. The seat pan folds by means of an automatic noiseless maintenance-free double spring. Polyurethane

density 65 Kg/m<sup>3</sup>.

Side panel: Texturized injected polypropylene, 70mm. End row

panels completely upholstered. Optional by LYF system or wood. Concealed floor fixation system.

Armrest: Rectangular texturized injected polypropylene by

laminated 3D finish with LYF system. Optional by

injected polypropylene or wood.

Volume: 0.13 m<sup>3</sup>

Weight: 17.50 Kg not assembled

Euro Seating reserves the right to modify the dimensions and characteristics without prior notice. All dimensions and specifications are given for information purposes only.