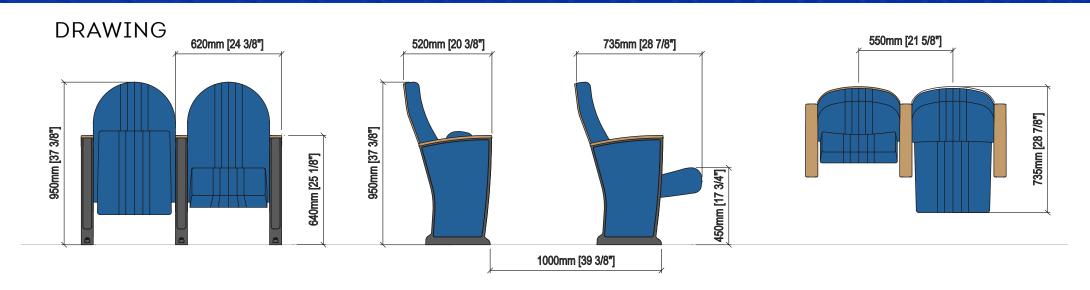

#### TECHNICAL SPECIFICATIONS

Dimensions: 55 - 57 cm seat centres

52 cm depth 95 cm height

Backrest: Cold moulded polyurethane foam, which wraps an

injected polypropylene frame completely. It is later upholstered by means of a fabric cover, everything is protected by laminated 3D finish with LYF systemor by wood. Polyurethane density 55 Kg/m³.

Seat: Cold moulded polyurethane foam, which wraps an

injected polypropylene frame completely. It is later upholstered by means of a fabric cover. The seat pan folds by means of an automatic noiseless maintenance-free double spring. Polyurethane

density 65 Kg/m<sup>3</sup>.

Side panel: Texturized injected polypropylene, 70mm. End row

panels completely upholstered. Optional by LYF system or wood. Concealed floor fixation system.

Armrest: Rectangular texturized injected polypropylene by

laminated 3D finish with LYF system. Optional by

injected polypropylene or wood.

Volume: 0.13 m<sup>3</sup>

Weight: 17.50 Kg not assembled

Euro Seating reserves the right to modify the dimensions and characteristics without prior notice. All dimensions and specifications are given for information purposes only.